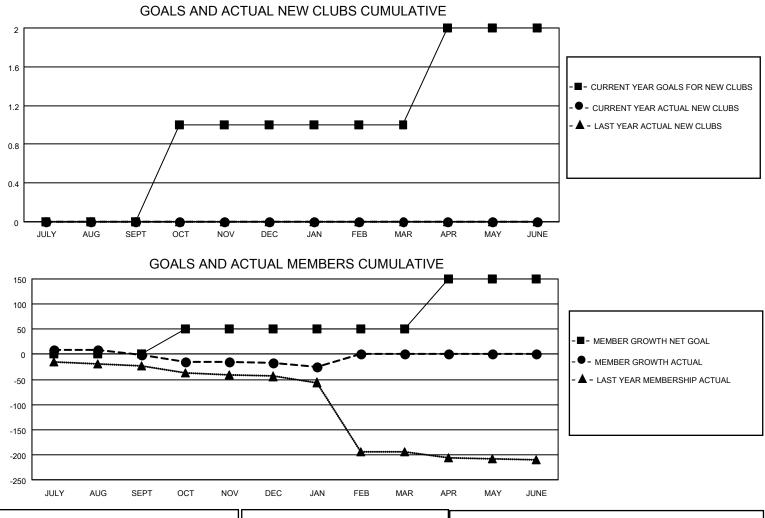

## District 2 A1

Results as of: 1/31/2022

| Clubs                 |               |           |               | Members               |                        |                         |                                                    |
|-----------------------|---------------|-----------|---------------|-----------------------|------------------------|-------------------------|----------------------------------------------------|
| RESULTS FOR 2021-2022 |               |           |               | RESULTS FOR 2021-2022 |                        |                         |                                                    |
| QUARTER               | NEW CLUB GOAL | NEW CLUBS | DROPPED CLUBS | QUARTER MEM           | BER GROWTH NET<br>GOAL | MEMBER GROWTH<br>ACTUAL | DROPPED<br>MEMBERS ACTUAL<br>(including transfers) |
| JULY/AUG/SEPT         | 0             | 0         | 0             | JULY/AUG/SEPT         | 0                      | 131                     | 39                                                 |
| OCT/NOV/DEC           | 1             | 0         | 0             | OCT/NOV/DEC           | 50                     | 32                      | 45                                                 |
| JAN/FEB/MAR           | 0             | 0         | 0             | JAN/FEB/MAR           | 0                      | 13                      | 17                                                 |
| APR/MAY/JUNE          | 1             | 0         | 0             | APR/MAY/JUNE          | 100                    | 0                       | 0                                                  |